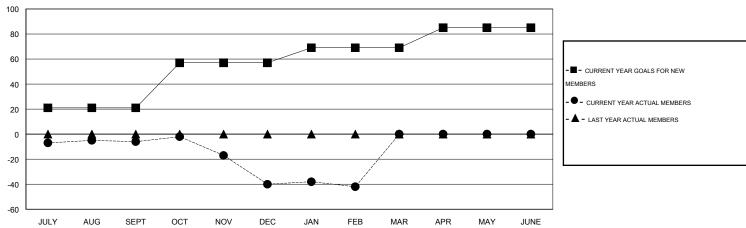

#### GOALS AND ACTUAL MEMBERS CUMULATIVE

| DROPPED CLUBS: 0  DROPPED MEMBERS |                | 34 CLUBS OF 68 ADDED 1 OR MORE<br>NEW MEMBERS | GENDER DISTRIBUTION  MALE 1,100 (71.01%)  FEMALE 449 (28.99%) |            |
|-----------------------------------|----------------|-----------------------------------------------|---------------------------------------------------------------|------------|
| DECEASED CLUB CANCELLED OTHER     | 20<br>0<br>126 | CLICK HERE FOR HEALTH ASSESSMENT DATA         | FAMILY UNIT MEMBERS HEAD OF HOUSEHOLD                         | 313<br>151 |
| TOTAL                             | 146            |                                               | NON-HEAD OF HOUSEHOLD                                         | 162        |